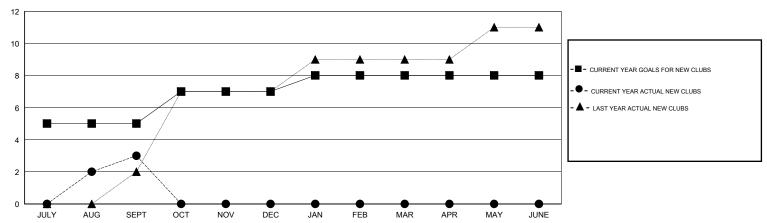

### GOALS AND ACTUAL NEW CLUBS CUMULATIVE

# GMT: Mahesh Pasqual LOCATION

| NIDIA NC | GMT | CA 6 |
|----------|-----|------|
|          |     |      |

|               |                  | Clubs             |                  |                  |               |                    |
|---------------|------------------|-------------------|------------------|------------------|---------------|--------------------|
|               | RESU             | LTS FOR 2015-2016 | i                |                  |               | RESU               |
| QUARTER       | NEW CLUB<br>GOAL | NEW CLUBS         | DROPPED<br>CLUBS | NET<br>GAIN/LOSS | QUARTER       | NEW MEMBER<br>GOAL |
| JULY/AUG/SEPT | 5                | 3                 | 1                | 2                | JULY/AUG/SEPT | 205                |
| OCT/NOV/DEC   | 2                | 0                 | 0                | 0                | OCT/NOV/DEC   | 126                |
| JAN/FEB/MAR   | 1                | 0                 | 0                | 0                | JAN/FEB/MAR   | 109                |
| APR/MAY/JUNE  | 0                | 0                 | 0                | 0                | APR/MAY/JUNE  | -90                |