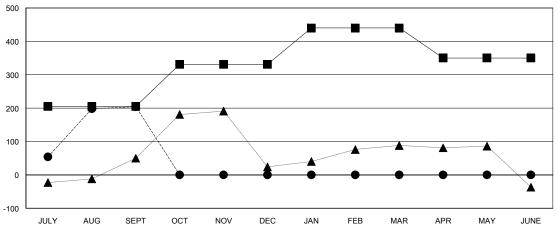

#### GOALS AND ACTUAL MEMBERS CUMULATIVE

| <b>■-</b> c | CURRENT YEAR GOALS FOR NEW |
|-------------|----------------------------|
| /FMRFI      | RS                         |

- O - CURRENT YEAR ACTUAL MEMBERS

- ▲ - LAST YEAR ACTUAL MEMBERS

| DROPPED CLUBS: 1 |     |
|------------------|-----|
| DROPPED MEMBERS  |     |
| DECEASED         | 6   |
| CLUB CANCELLED   | 10  |
| OTHER            | 89  |
| TOTAL            | 105 |

| Members               |                    |                                     |                    |                  |  |  |
|-----------------------|--------------------|-------------------------------------|--------------------|------------------|--|--|
| RESULTS FOR 2015-2016 |                    |                                     |                    |                  |  |  |
| QUARTER               | NEW MEMBER<br>GOAL | CHARTER AND<br>NEW MEMBERS<br>ADDED | DROPPED<br>MEMBERS | NET<br>GAIN/LOSS |  |  |
| JULY/AUG/SEPT         | 205                | 309                                 | 105                | 204              |  |  |
| OCT/NOV/DEC           | 126                | 0                                   | 0                  | 0                |  |  |
| JAN/FEB/MAR           | 109                | 0                                   | 0                  | 0                |  |  |
| APR/MAY/JUNE          | -90                | 0                                   | 0                  | 0                |  |  |